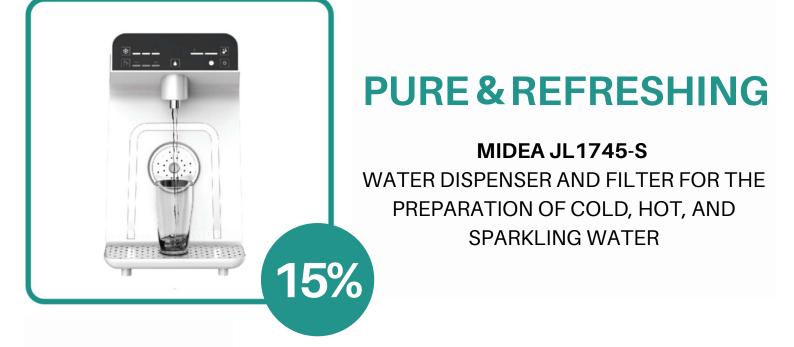

## SPECIAL DISCOUNT FOR HBA MEMBERS MAY 2023.

Midea is one of the world's leading cooling technology manufacturers, so it is not surprising that this filter has one of the best water cooling systems.

Midea JL1745-S is an elegant water dispenser, equally suitable for company and home use. It provides 1.5l of filtered water per minute, which means that you can fill glass after glass, so it is also suitable for sports facilities, playrooms, and other locations with high consumption of drinking water. In addition to filtration and cooling, this filter enables sparkling water production.